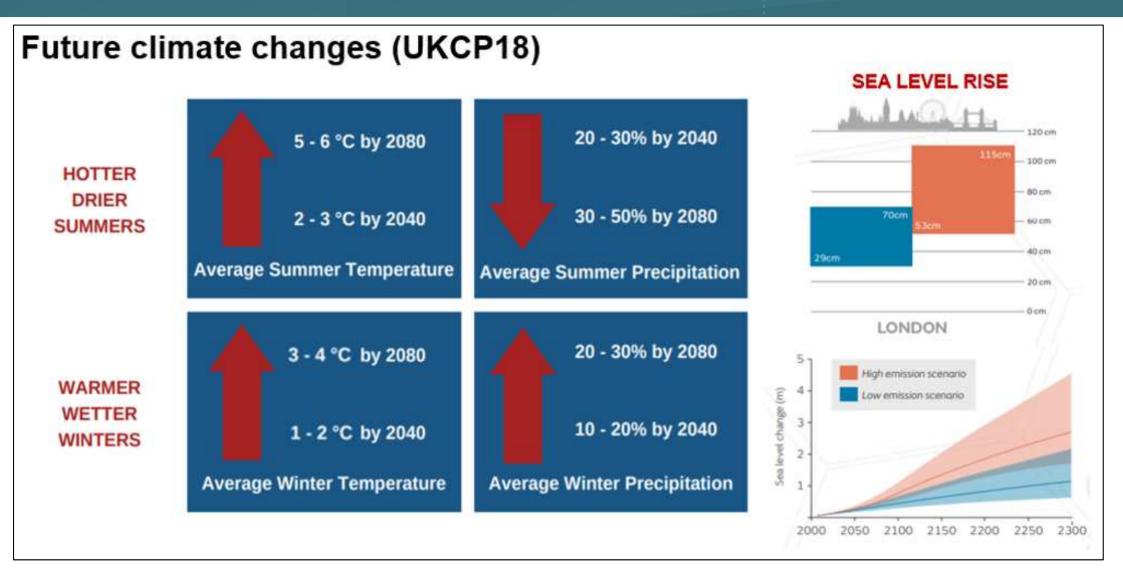

# The Implementation Gap and Adaptive Planning: The STAR2Cs Solution





### he Climate Challenge



Radical new climate change commitments will set the UK on course to cut carbon emissions by 78% by 2035, the UK government has announced.







The UK's first climate change refugees? Are these the UK's first climate change refugees? The residents of Fairbourne, a village in Gwynedd, have been labelled as such after the government announced they would have to leave their homes.

### uture possibilities



## TAR2Cs Objectives



STAR2Cs aimed to establish how adaptation can be delivered as part of the business planning and decision-making process.



# ent Climate Change Risk Assessment

0

Add



# daptation Programme

### Our climate is changing. We need to adapt now.



### CC's H2O work



Spatial Risk Assessment for Water



Rainwater Harvesting Tool

| Water/TradingPlatform |                                                   |                                   |                                  |                                               |                    | ne = 📾 🖻                |
|-----------------------|---------------------------------------------------|-----------------------------------|----------------------------------|-----------------------------------------------|