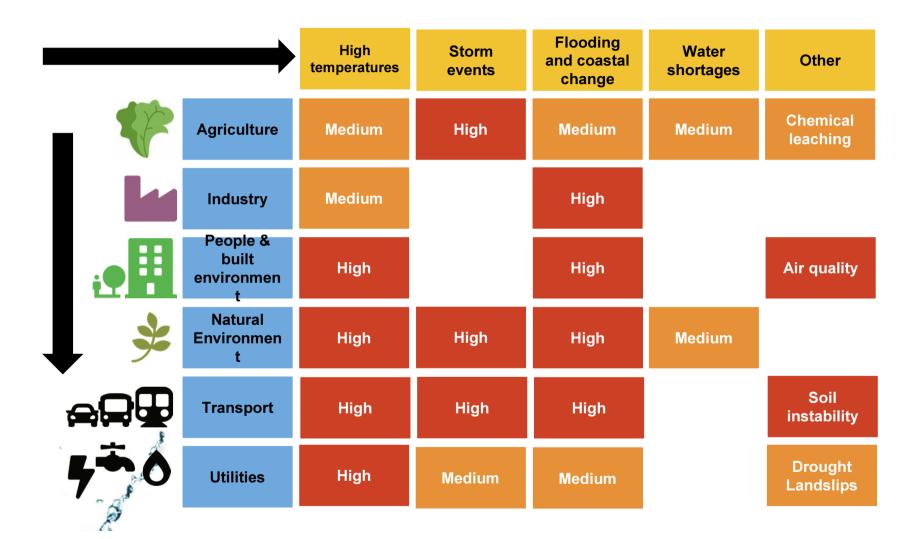

# The Implementation Gap and Adaptive Planning: The STAR2Cs Solution





### he Climate Challenge



Radical new climate change commitments will set the UK on course to cut carbon emissions by 78% by 2035, the UK government has announced.







The UK's first climate change refugees? Are these the UK's first climate change refugees? The residents of Fairbourne, a village in Gwynedd, have been labelled as such after the government announced they would have to leave their homes.

### uture possibilities



## TAR2Cs Objectives



STAR2Cs aimed to establish how adaptation can be delivered as part of the business planning and decision-making process.



# ent Climate Change Risk Assessment

0

Add



# daptation Programme

### Our climate is changing. We need to adapt now.



### CC's H2O work



Spatial Risk Assessment for Water



Rainwater Harvesting Tool

| Water/TradingPlatform |                                                   |                                   |                                  |                                               |                    | ne = 📾 🖻                |
|-----------------------|---------------------------------------------------|-----------------------------------|----------------------------------|-----------------------------------------------|--------------------|-------------------------|
| DADHE                 |                                                   |                                   |                                  |