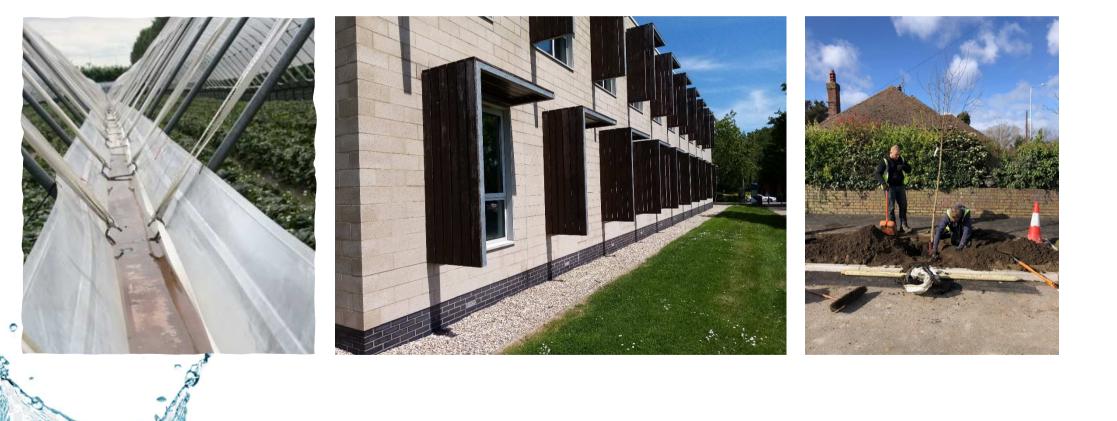

# The Implementation Gap and Adaptive Planning: The STAR2Cs Solution





### he Climate Challenge



Radical new climate change commitments will set the UK on course to cut carbon emissions by 78% by 2035, the UK government has announced.







The UK's first climate change refugees? Are these the UK's first climate change refugees? The residents of Fairbourne, a village in Gwynedd, have been labelled as such after the government announced they would have to leave their homes.

### uture possibilities



## TAR2Cs Objectives



STAR2Cs aimed to establish how adaptation can be delivered as part of the business planning and decision-making process.



# ent Climate Change Risk Assessment

0

Add



# daptation Programme

### Our climate is changing. We need to adapt now.



### CC's H2O work



Spatial Risk Assessment for Water



Rainwater Harvesting Tool

| Water/TradingPlatform |                                                   |                                   |                                  |                                               |                    | ne = 📾 🖻                |
|-----------------------|---------------------------------------------------|-----------------------------------|----------------------------------|-----------------------------------------------|--------------------|-------------------------|
| DADHE                 |                                                   |                                   |                                  |                                               |                    | uma 11