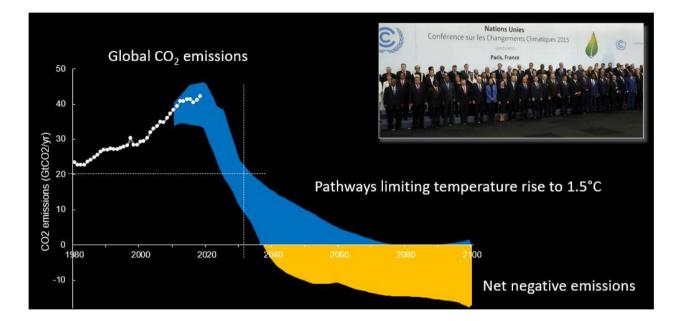

### he Climate Challenge

Radical new climate change commitments will set the UK on course to cut carbon emissions by 78% by 2035, the UK government has announced.

The UK's first climate change refugees? Are these the UK's first climate change refugees? The residents of Fairbourne, a village in Gwynedd, have been labelled as such after the government announced they would have to leave their homes.